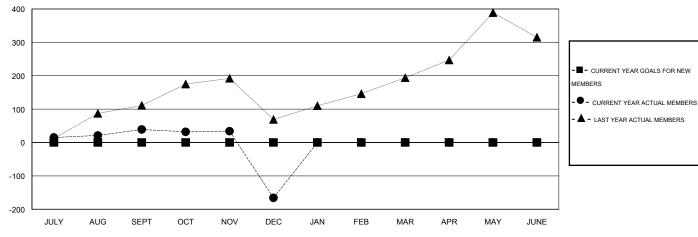

## GOALS AND ACTUAL MEMBERS CUMULATIVE

| DROPPED CLUBS: 8  DROPPED MEMBERS |     | 26 CLUBS OF 67 ADDED 1 OR MORE<br>NEW MEMBERS |                       | <u>ON</u><br>1,740 (72.80%)<br>650 (27.20%) |
|-----------------------------------|-----|-----------------------------------------------|-----------------------|---------------------------------------------|
| DECEASED                          | 4   | CLICK HERE FOR HEALTH                         | FAMILY UNIT MEMBERS   | 1,0                                         |
| CLUB CANCELLED                    | 177 | ASSESSMENT DATA                               |                       | 3                                           |
| OTHER                             | 119 |                                               | HEAD OF HOUSEHOLD     |                                             |
| TOTAL                             | 300 |                                               | NON-HEAD OF HOUSEHOLD | 7                                           |