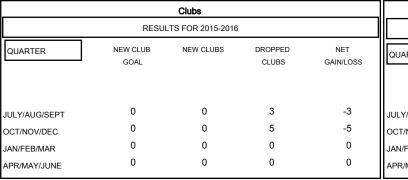

## MONTHLY MEMBERSHIP PROGRESS REPORT

## District 317 E

Results as of: 12/31/2015

GMT: Mahesh Pasqual LOCATION INDIA GMT CA 6



| Members                  |                    |                                     |                    |                  |  |  |  |  |
|--------------------------|--------------------|-------------------------------------|--------------------|------------------|--|--|--|--|
| RESULTS FOR 2015-2016    |                    |                                     |                    |                  |  |  |  |  |
| QUARTER                  | NEW MEMBER<br>GOAL | CHARTER AND<br>NEW MEMBERS<br>ADDED | DROPPED<br>MEMBERS | NET<br>GAIN/LOSS |  |  |  |  |
| JULY/AUG/SEPT            | 0                  | 100                                 | 61                 | 39               |  |  |  |  |
| OCT/NOV/DEC  JAN/FEB/MAR | 0                  | 34<br>0                             | 239<br>0